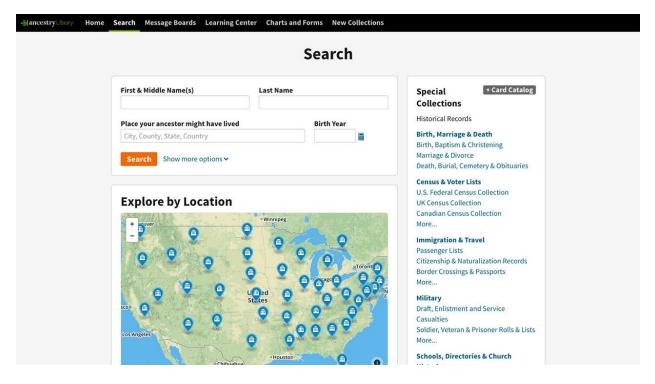

AncestryLibrary is a read-only database. While it has powerful search engines that help you pinpoint genealogical records, you'll need a personal Ancestry.com subscription to create and edit family trees, message or collaborate with other Ancestry.com users, or access One World Tree.