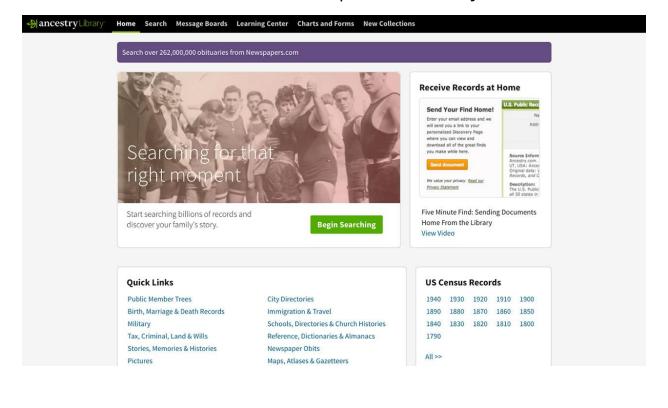

AncestryLibrary is a genealogy database that covers billions of records from census data to directories, and photos to family trees.

AncestryLibrary gives you access to more than 9,000 databases and 200 billion images from the United States, the United Kingdom, Canada, Europe, and Australia. Once the records you need are located, you can email them to yourself in two easy steps!

AncestryLibrary is a read-only database. While it has powerful search engines that help you pinpoint genealogical records, you'll need a personal Ancestry.com subscription to create and edit family trees, message or collaborate with other Ancestry.com users, or access One World Tree.